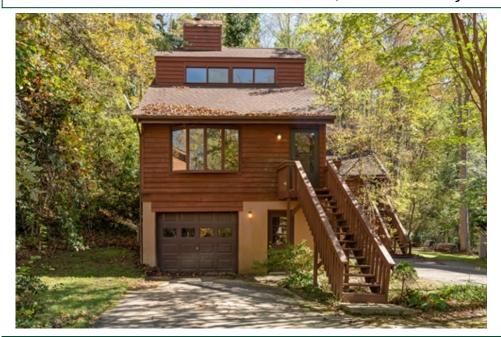

## Garden Home in Quiet Fletcher Neighborhood!

## 135 North Garden Court, Fletcher, NC 28732

- » Beds: 2 | Baths: 2 Full, 1 Half
- » MLS #: 3672921
- » Single Family | 1,211 ft $^2$  | Lot: 4,356 ft $^2$
- » Stone Fireplace in Two Story Great Room
- » Convenient to Airport Road Shopping with Henderson County Taxes
- » More Info: 135NorthGardenCourt.com

Garden home in quiet Fletcher neighborhood of like homes. Stone fireplace in two story great room. Master bedroom is in the loft. Convenient to Airport Road shopping. Henderson County taxes. City water, sewer and natural gas. All appliances convey. Priced to sell "AS-IS". Home inspection report available. Call listing agent for specifics.